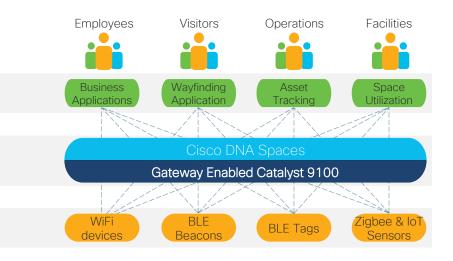

#### **Open & Unified Platform**

- **Open stack at a lower cost** enabling multiple devices & apps •
- Higher Scalability through the DNA Spaces cloud
- **Unified support model** with end-to-end visibility