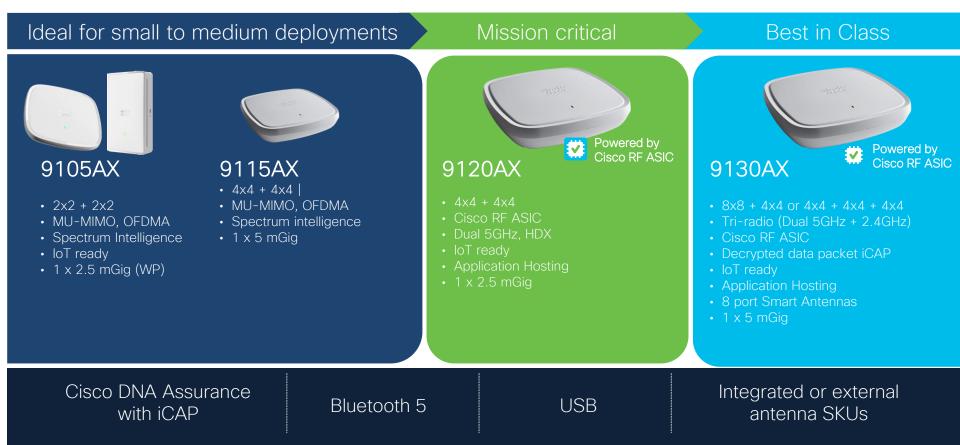

If this screen appears again, follow these street.

Check to make sure any new hardware or software is properly installed. If this is a new installation, ask your hardware or software manufacture for any windows updates you might need.

If problems continue, disable or remove any newly installed hardware or software. Disable stos memory options such as caching or shadowing. If you need to use Safe Mode to remove or disable components, restart your computer, press FB to select Advanced startup options, and then select Safe Mode.

Technical information:

\*\*\* STOP: 0x00000050 (0xFD3094C2,0x00000001,0xF8FE7617,0x00000000

\* SPCMDCON.SYS - Address FBFE7617 base at FBFE5000, Datestamp 3d6dd67

Complicated Management

### Infrastruktura





### New Cisco Catalyst 9100 Series Access Points



### Cisco Outdoor AP portfolios





# Meraki Wireless Access Points Overview



## Možnosti sběru dat



### Flexible management options with Cisco Catalyst 9800 Series Wireless Controllers



### Meraki



### Předchozí webináře na využití dat

- Proaktivní monitoring na míru
- Moderní bezdrátová síť relevantní pro geeky, DevOps i business

### Webex Space pro Vaše dotazy



https://eurl.io/#ZZCKNwzBs

## Využití dat nad rámec konektivity



### The Blindspot at Physical Spaces



THE DATA BLINDSPOT

Limited visibility into **behavior of people and things** in physical spaces



What if your **Cisco Wireless Network** could deliver **more than connectivity**?

Enterprises are missing out on billions of data points from their physical spaces everyday!

### Digitizing Physical Spaces: Pe