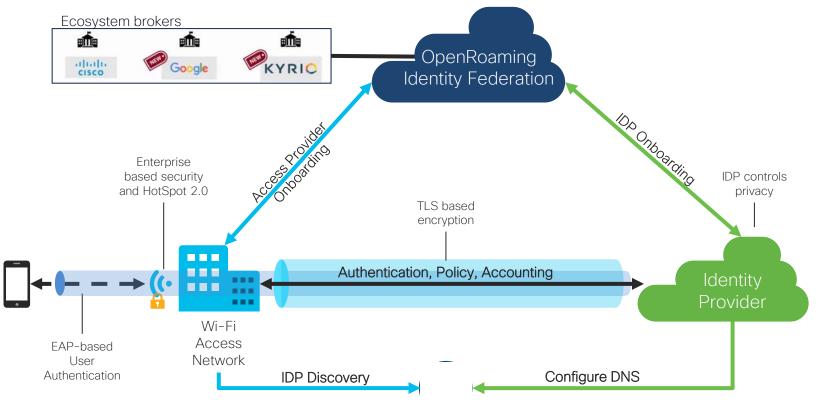

### Secure Wi-Fi Onboarding

### Veřejné reference

- <u>https://www.itnews.com.au/news/londons-canary-wharf-pioneers-</u> <u>seamless-wi-fi-roaming-549998</u>
- <u>https://www.healthcareitnews.com/news/adventist-health-adopts-automatic-sign-tech-its-mission-critical-guest-wi-fi</u>
- <u>https://wballiance.com/openroaming-wi-fi-connects-the-world/</u>