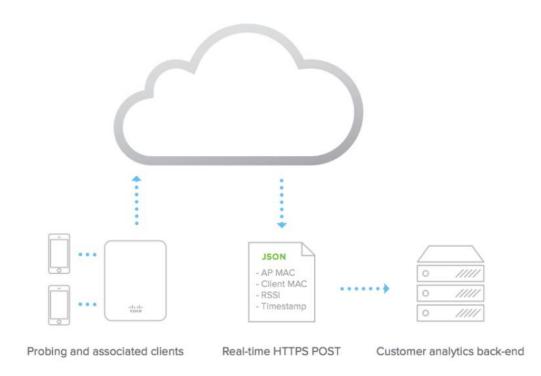

## Možnosti sběru dat

Enterprises are missing out on billions of data points from their physical spaces everyday!