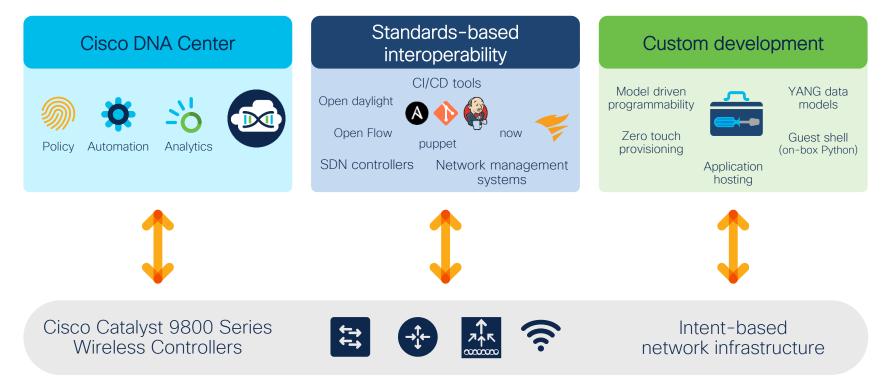

### Flexible management options with Cisco Catalyst 9800 Series Wireless Controllers