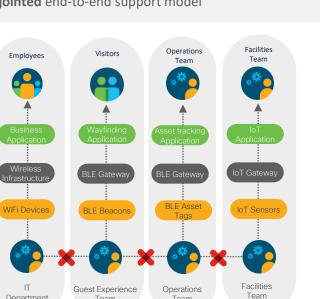

#### Fragmented & Proprietary 'Walled Gardens'

- Fragmented & proprietary solutions
- Difficult to replicate outcomes at scale
- · Disjointed end-to-end support model

Department

Team

Team