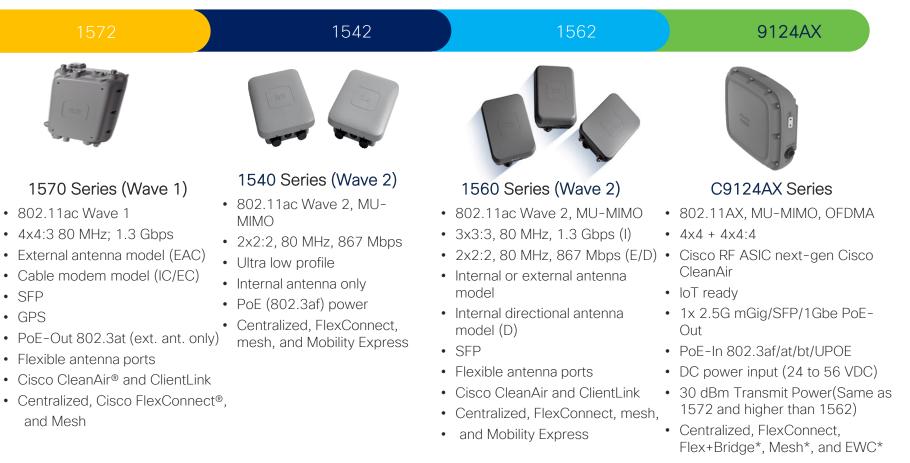

ow these street.

Check to make sure any new hardware or software is properly installed. If this is a new installation, ask your hardware or software manufacture for any windows updates you might need.

If problems continue, disable or remove any newly installed hardware or software. Disable stos memory options such as caching or shadowing. If you need to use Safe Mode to remove or disable components, restart your computer, press FB to select Advanced startup options, and then select Safe Mode.

Technical information:

\*\*\* STOP: 0x00000050 (0xFD3094C2,0x00000001,0xF8FE7617,0x00000000

\* SPCMDCON.SYS - Address FBFE7617 base at FBFE5000, Datestamp 3d6dd67

Complicated Management

### Infrastruktura





### New Cisco Catalyst 9100 Series Access Points



### Cisco Outdoor AP portfolios





# Meraki Wireless Access Points Overview



## Možnosti sběru dat



### Flexible management options with Cisco Catalyst 9800 Series Wireless Controllers



### Meraki



### Předchozí webináře na využití dat

- Proaktivní monitoring na míru
- Moderní bezdrátová síť relevantní pro geeky, DevOps i business

### Webex Space pro Vaše dotazy



https://eurl.io/#ZZCKNwzBs

## Využití dat nad rámec konektivity



### The Blindspot at Physical Spaces



THE DATA BLINDSPOT

Limited visibility into **behavior of people and things** in physical spaces



What if your **Cisco Wireless Network** could deliver **more than connectivity**?

Enterprises are missing out on billions of data points from their physical spaces everyday!

### Digitizing Physical Spaces: People & Things



### **Cisco DNA Sp