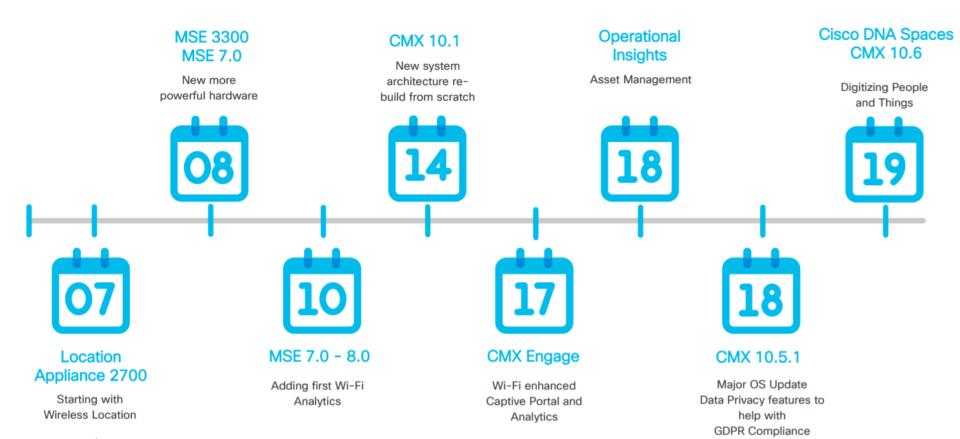

ngs** in physical spaces



What if your **Cisco Wireless Network** could deliver **more than connectivity**?

Enterprises are missing out on billions of data points from their physical spaces everyday!

### Digitizing Physical Spaces: People & Things



### **Cisco DNA Spaces Unified Cloud Location** Platform enables critical outcomes at scale

#### Fragmented & Proprietary 'Walled Gardens'

- Fragmented & proprietary solutions
- Difficult to replicate outcomes at scale
- · Disjointed end-to-end support model

Department

Team



Team

#### **Open & Unified Platform**

- **Open stack at a lower cost** enabling multiple devices & apps •
- Higher Scalability through the DNA Spaces cloud
- **Unified support model** with end-to-end visibility



### 13 years of Wi-Fi Location Based Services





## Simplify: Single Pane for All Location Services

Single cloud platform that is extensible, scalable and reliable.





### Standardize: Supports all Cisco Wireless Topologies

Compatibility and Interoperability across Cisco hardware (Aironet, Catalyst, Meraki) and software



Network Infrastructure



T





### Secure Wi-Fi Onboarding



### Veřejné reference

- <u>https://www.itnews.com.au/news/londons-canary-wharf-pioneers-</u> <u>seamless-wi-fi-roaming-549998</u>
- <u>https://www.healthcareitnews.com/news/adventist-health-adopts-automatic-sign-tech-its-mission-critical-guest-wi-fi</u>
- <u>https://wballiance.com/openroaming-wi-fi-connects-the-world/</u>



### Cisco DNA Spaces Subscriptions for Wireless Access Point Devices

#### Cisco DNA Spaces See

| DNAS-SEE