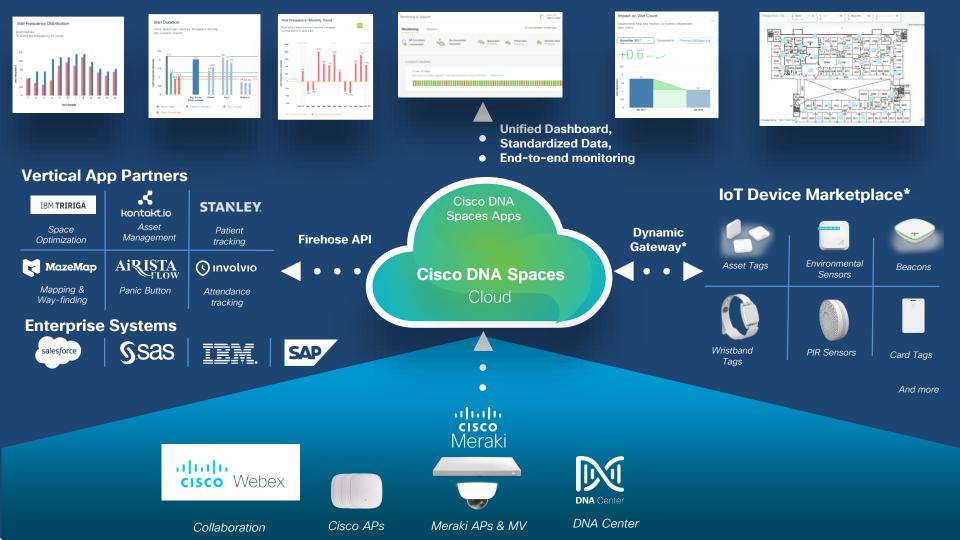

## Využití dat nad rámec konektivity

### **Cisco DNA Spaces Unified Cloud Location** Platform enables critical outcomes at scale

#### **Open & Unified Platform**

- **Open stack at a lower cost** enabling multiple devices & apps •
- Higher Scalability through the DNA Spaces cloud
- **Unified support model** with end-to-end visibility