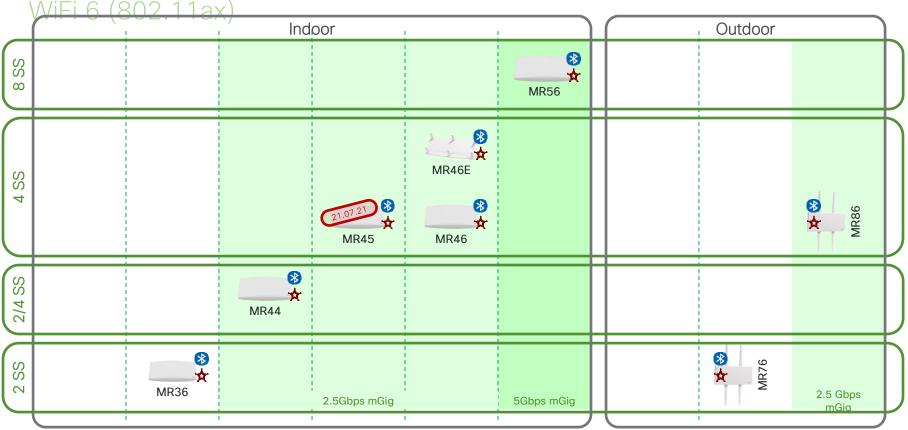

ardware or software is properly installed. If this is a new installation, ask your hardware or software manufacture for any windows updates you might need.

If problems continue, disable or remove any newly installed hardware or software. Disable stos memory options such as caching or shadowing. If you need to use Safe Mode to remove or disable components, restart your computer, press FB to select Advanced startup options, and then select Safe Mode.

Technical information:

\*\*\* STOP: 0x00000050 (0xFD3094C2,0x00000001,0xF8FE7617,0x00000000

\* SPCMDCON.SYS - Address FBFE7617 base at FBFE5000, Datestamp 3d6dd67

Complicated Management

### Infrastruktura





### New Cisco Catalyst 9100 Series Access Points



### Cisco Outdoor AP portfolios





# Meraki Wireless Access Points Overview



## Možnosti sběru dat



### Flexible management options with Cisco Catalyst 9800 Series Wireless Controllers



### Meraki



### Předchozí webináře na využití dat

- Proaktivní monitoring na míru
- Moderní bezdrátová síť relevantní pro geeky, DevOps i business

### Webex Space pro Vaše dotazy



https://eurl.io/#ZZCKNwzBs

## Využití dat nad rámec konektivity



### The Blindspot at Physical Spaces



THE DATA BLINDSPOT

Limited visibility into **behavior of people and things** in physical spaces



What if your **Cisco Wireless Network** could deliver **more than connectivity**?

Enterprises are missing out on billions of data points from their physical spaces everyday!

### Digitizing Physical Spaces: People & Things



### **Cisco DNA Spaces Unified Cloud Location** Platform enables