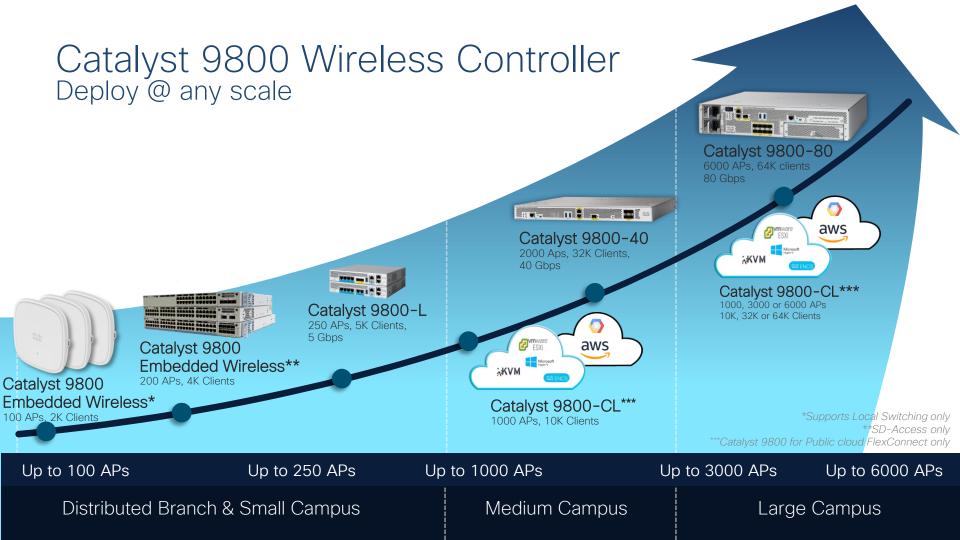

### Flexible management options with Cisco Catalyst 9800 Series Wireless Controllers