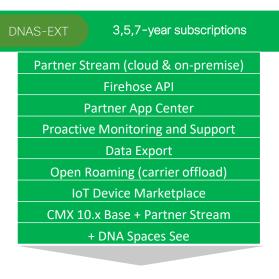

<u>https://wballiance.com/openroaming-wi-fi-connects-the-world/</u>



### Cisco DNA Spaces Subscriptions for Wireless Access Point Devices

#### Cisco DNA Spaces See

| DNAS-SEE                     | 3,5,7-year subscriptions |
|------------------------------|--------------------------|
|                              | Behavior Metrics         |
| Right Now Metrics            |                          |
|                              | Camera Metrics           |
| Impact Analysis              |                          |
| Open Roaming (native device) |                          |
| Location Analytics (See)     |                          |
| Detect & Locate (See)        |                          |
| CMX 10.x Base                |                          |

#### Cisco DNA Spaces Extend



# Cisco DNA Spaces Act 3,5,7-year subscriptions **Captive Portals Right Now with Density Rules** CMX 10.x Advanced

Platform Components & Services – Connector, Support & Monitoring, Day 0/1/2

# Cisco DNA Spaces Extend is now part of the Cisco Wireless DNA Advantage license





### Cisco DNA Premier

ngle 3/5/7 Year Subscriptions

#### ISE Base + ISE Plus

**Cisco DNA Spaces Extend** 

Cisco DNA Spaces See Advanced DNA Automation & Assurance Cisco Al Network Analytics

Adaptive WIPS (aWIPS)

**Cisco DNA Essentials** 

+Network Advantage (Perpetual) Cisco DNA Spaces Act default add-on (optional)

Automation, assurance, SD-Access, security, and location

V

### The Evolution of the Wireless Access Point



### Shrnutí

- Jednotná infrastruktura pro více účelů
- End-to-end správa
- Flexibi