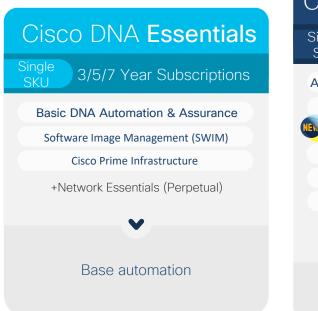

### Cisco DNA Premier

ngle 3/5/7 Year Subscriptions

#### ISE Base + ISE Plus

**Cisco DNA Spaces Extend** 

Cisco DNA Spaces See Advanced DNA Automation & Assurance Cisco Al Network Analytics

Adaptive WIPS (aWIPS)

**Cisco DNA Essentials** 

+Network Advantage (Perpetual) Cisco DNA Spaces Act default add-on (optional)

Automation, assurance, SD-Access, security, and location

V