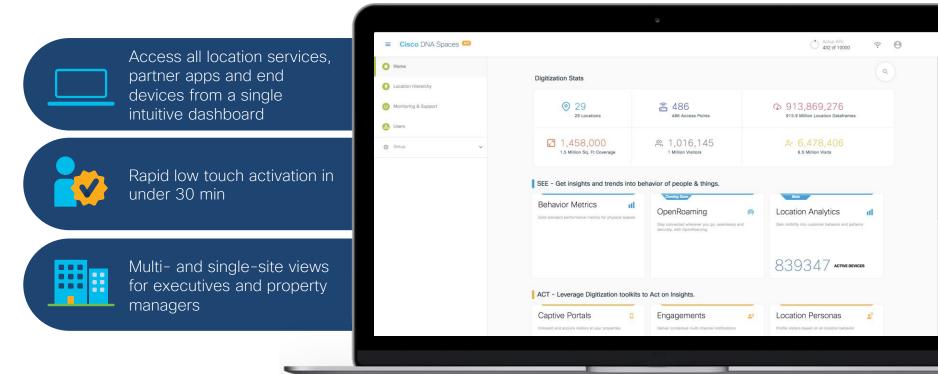

## Simplify: Single Pane for All Location Services

Single cloud platform that is extensible, scalable and reliable.