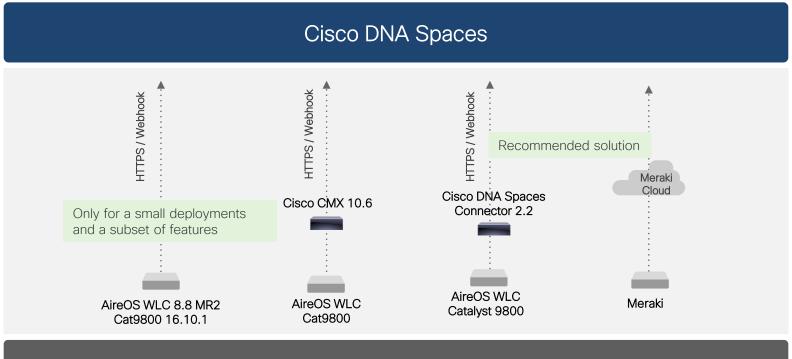

### Standardize: Supports all Cisco Wireless Topologies

Compatibility and Interoperability across Cisco hardware (Aironet, Catalyst, Meraki) and software

Network Infrastructure

T