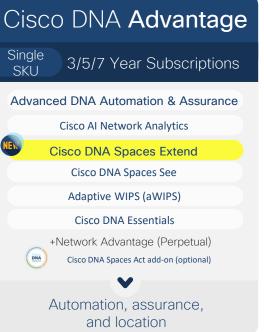

# Cisco DNA Spaces Extend is now part of the Cisco Wireless DNA Advantage license